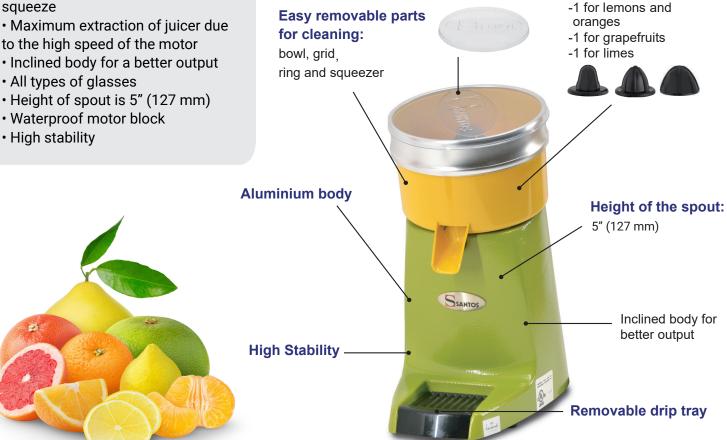

#### **FEATURES:**

- Delivered with 3 removable squeezers for oranges, lemons, limes and grapefruits
- Easy to clean: removable bowl, grid and squeezer
- Spout height: 5" (127 mm), to make juice in a glass
- Average output: 30L/h
- Built to last, it has obtained the Longtime Label, attesting its robustness and durability!
- 100% manufactured in France since 1954

#### Construction

- · Sanitary aluminum alloy base
- Unbreakable sanitary polycarbonate bowl

# 3 Removable Squeezers (Extracting

- 1 squeezer for lemons and oranges
- 1 squeezer for grapefruits
- 1 squeezer for limes

### Easy to Clean

- The whole bowl assembly including bowl, pipes, filter grid and squeezer (cone), is easily taken out from the base in a simple movement
- One piece base (motor block) smooth and polished
- Removable plastic drip tray

## Adapted for Continuous Production

- · Just cut citrus into 2 parts and squeeze
- to the high speed of the motor

| Technical Specification |                                         |
|-------------------------|-----------------------------------------|
| Colour                  | Green                                   |
| Item                    | 39688                                   |
| Model                   | SANTOS 38                               |
| Production (Per Hour)   | 32 Qt. (30 L)                           |
| Power                   | 155 W / 0.2 hp                          |
| Amps                    | 1.3 A                                   |
| Electrical              | 120V / 60Hz / 1Ph                       |
| RPM                     | 1800                                    |
| Net Weight              | 11 lb. (5 kg.)                          |
| Net Dimensions (WDH)    | 7" x 12" x 14"<br>(178 x 300 x 350 mm)  |
| Gross Weight            | 13 lb. (6 kg.)                          |
| Gross Dimensions (WDH)  | 10" x 13" x 16"<br>(255 x 340 x 400 mm) |

**Bowl cover** 

3 removable squeezers: